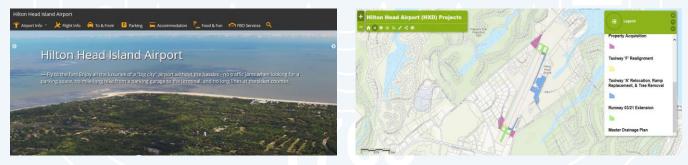

## County Launches New Website for Hilton Head Island Airport

Beaufort County has launched a new website for Hilton Head Island Airport (HXD) – hiltonheadairport.com. Staff in the County's Communications and Accountability Department developed the website to give HXD its own online identity for the first time. Previously, users had to navigate the County's main website to search under the Airports' department page for general information. The website, which gives users a vibrant, interactive, and practical overall experience, is responsive and touch-screen-friendly, ensuring that it works well on multiple devices, from desktops and tablets to smartphones.

The new website features job and bidding opportunities, as well as current <u>flight status information</u>. A media page will contain photo and video content related to the airport. A unique feature of the website is the HXD projects page, developed in conjunction with the County's Mapping and Applications Department. The <u>projects page</u> includes a GIS application designed to deliver information about the airport's projects in a simple manner. Users can see a map of the airport and select projects via a legend to view more information, such as project type, construction dates and estimated budget.